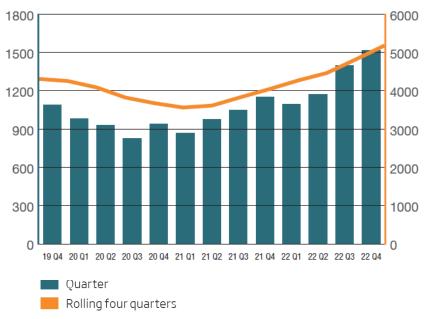

nflation
- Geopolitical concerns continue
- Chinese situation continues to cause challenges

#### Dividend

• The Board of Directors proposes a dividend of SEK 3.75 per share (3.50)



# Key Financials

# Nederman Group: Orders received



### Organic order intake growth in 3 of 4 divisions

### Quarter 4:

Incoming orders 1,396m SEK (1,352m)

- Currency-neutral: -7% versus Q4 2021
- Positive in 3 of 4 divisions

#### Incoming orders, SEKm







January - December:

Currency-neutral: +9%

Incoming orders 5,425m SEK (4,623m)

# Nederman Group: Sales



A record quarter for sales, organic growth in 3 of 4 divisions

### Quarter 4:

Sales 1,515m SEK (1,152m)

Currency-neutral: +20% versus Q4 2021

# January - December:

Sales 5,179m SEK (4,042m)

• Currency-neutral:+19%

#### Sales, SEKm







# Nederman Group: Profitability

### Nederman

### Quarter 4:

- Adjusted EBITA was 161m SEK (144m)
- Adjusted EBITA margin was 10.6% (12.5%)
- Profit after tax was 91m SEK (84m)
- Earnings per share was SEK 2.59 (2.41)

### January-December:

- Adjusted EBITA was 567m SEK(495m)
- Adjusted EBITA margin was 10.9% (12.2%)
- Profit after tax was 329m SEK (279m\*)
- Earnings per share was SEK 9.37 (7.95\*)

\* Excluding Norwegian pension

#### Adjusted EBITA, SEKm



# Nederman Group: Cash Flow & Net Debt

### Nederman

### Continued positive cash flow development

### Cash flow from operations:

Q4 2022: 88m SEK (159m) Jan-Dec 2022: 346m SEK (520m)

### Net Debt:

31 December 2021: 1,068m SEK 31 December 2022: 1,477m SEK

#### Cash flow from operating activities, SEKm







# The divisio