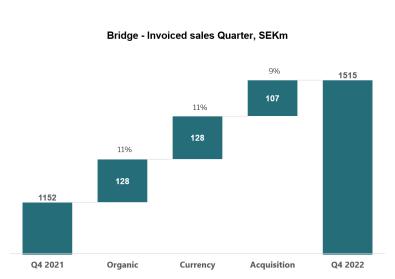

# Nederman Group: Sales

A record quarter for sales, organic growth in 3 of 4 divisions

### Quarter 4:

Sales 1,515m SEK (1,152m)

Currency-neutral: +20% versus Q4 2021