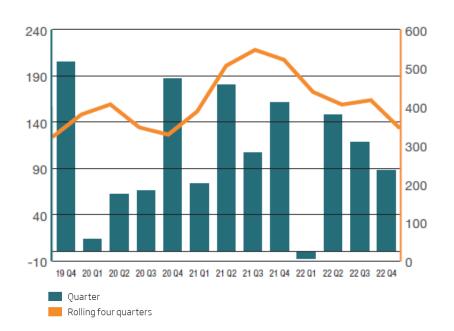

# Nederman Group: Cash Flow & Net Debt

### Nederman

### Continued positive cash flow development

### Cash flow from operations:

Q4 2022: 88m SEK (159m) Jan-Dec 2022: 346m SEK (520m)

### Net Debt:

31 December 2021: 1,068m SEK 31 December 2022: 1,477m SEK