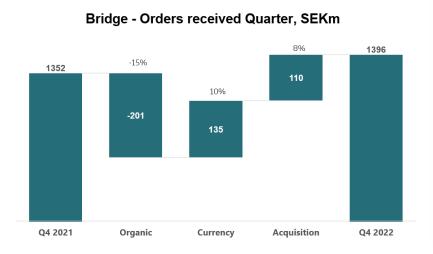

# Nederman Group: Orders received

### Organic order intake growth in 3 of 4 divisions

### Quarter 4:

Incoming orders 1,396m SEK (1,352m)

- Currency-neutral: -7% versus Q4 2021
- Positive in 3 of 4 divisions