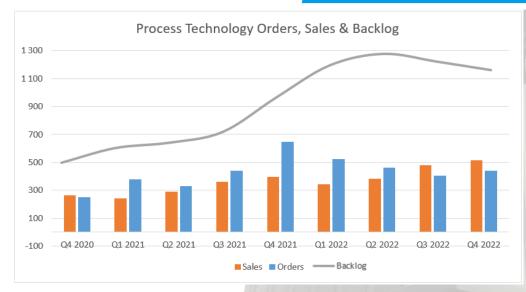

# Process Technology, Q4 2022

#### Development during the quarter

- Good sales following strong orders received in previous quarters
- Order backlog heading into 2023 at record year-end level
- Service business continued to grow
- Concerns that global economic uncertainty will dampen customer willingness to invest
- Supply chain was again negatively impacted by the covid-19 situation in China

#### In Textile & Fibre:

- Sales were strong with a slowdown in orders
- China continues to pose the greatest challenge
- Customers have been increasing investments in other markets, including India
- Higher raw material prices and a weaker macro-economic trend will likely lead to reduced textile investments moving forward

#### In Foundry & Smelter:

- Increased demand and positive trend in aluminium recycling
- Several major projects were registered in the segment
- Increased defence spending could increase foundry demand

#### In Customised Solutions:

- 2 major orders, for metal recycling and in the energy sector were booked
- · Quotation pipeline is strong

#### Currency Currency 10ct-31Dec Organic 1 Jan-31 Dec Organic neutral neutral SEKm Note 2022 2021 growth growth 2022 2021 growth growth Incomingorders-External 437.1 646.3 -40.1% -40.1% 1.824.6 1.785.5 -4.3% -4.3% **Total sales** 514.9 18.9% 18.9% 1,721.9 1,291.5 23.4% 23.4% 4 397.5 Adjusted EBITA 38.7 23.0 50.9 99.9 Adjusted EBITA margin 5.8% 3.9% 7.5% 5.8%