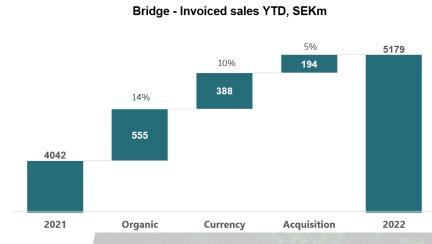

# Nederman Group: Sales

A record quarter for sales, organic growth in 3 of 4 divisions

# January - December:

Sales 5,179m SEK (4,042m)

• Currency-neutral:+19%