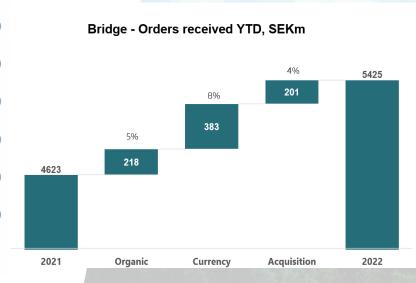

# Nederman Group: Orders received

### Organic order intake growth in 3 of 4 divisions

#### Incoming orders, SEKm

January - December:

Currency-neutral: +9%

Incoming orders 5,425m SEK (4,623m)