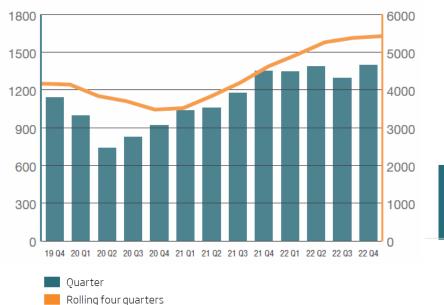

# Nederman Group: Orders received

### Organic order intake growth in 3 of 4 divisions

### Quarter 4:

Incoming orders 1,396m SEK (1,352m)

- Currency-neutral: -7% versus Q4 2021
- Positive in 3 of 4 divisions