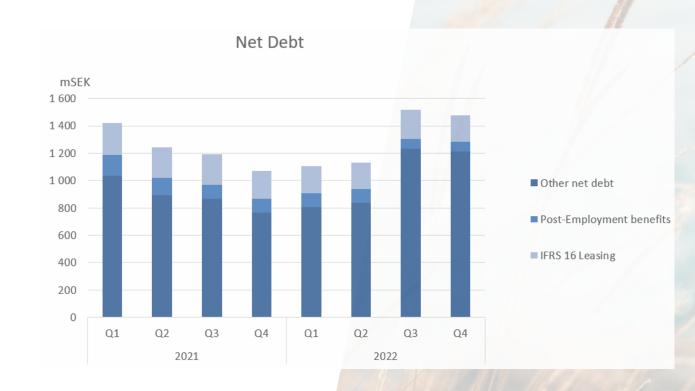

# Nederman Group: Cash Flow & Net Debt

### Nederman

### Continued positive cash flow development

### Net Debt:

31 December 2021: 1,068m SEK 31 December 2022: 1,477m SEK