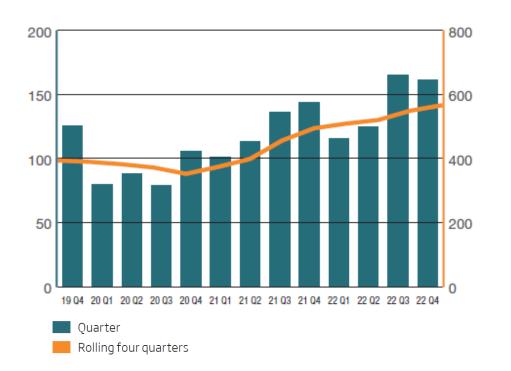

Currency-neutral: +9%

Incoming orders 5,425m SEK (4,623m)

# Nederman Group: Sales



A record quarter for sales, organic growth in 3 of 4 divisions

### Quarter 4:

Sales 1,515m SEK (1,152m)

Currency-neutral: +20% versus Q4 2021

# January - December:

Sales 5,179m SEK (4,042m)

• Currency-neutral:+19%

#### Sales, SEKm







# Nederman Group: Profitability

### Nederman

### Quarter 4:

- Adjusted EBITA was 161m SEK (144m)
- Adjusted EBITA margin was 10.6% (12.5%)
- Profit after tax was 91m SEK (84m)
- Earnings per share was SEK 2.59 (2.41)

### January-December:

- Adjusted EBITA was 567m SEK(495m)
- Adjusted EBITA margin was 10.9% (12.2%)
- Profit after tax was 329m SEK (279m\*)
- Earnings per share was SEK 9.37 (7.95\*)

\* Excluding Norwegian pension

#### Adjusted EBITA, SEKm



# Nederman Group: Cash Flow & Net Debt

### Nederman

### Continued positive cash flow development

### Cash flow from operations:

Q4 2022: 88m SEK (159m) Jan-Dec 2022: 346m SEK (520m)

### Net Debt:

31 December 2021: 1,068m SEK 31 December 2022: 1,477m SEK

#### Cash flow from operating activities, SEKm







# The divisions

# Extraction & Filtration Technology, Q4 2022



#### Development during the quarter

#### Orders & Sales:

- 3 major orders > 5m SEK were registered None in Q4 2021.
- Order backlog at record year-end level
- Major orders:
  - Food in US and Brazil
  - RoboVent to the electric vehicle industry
- Increased orders from industries with anticipated long-term growth. Examples:
  - Paper recycling in the Netherlands
  - Battery recycling in Australia
  - Chinese cust